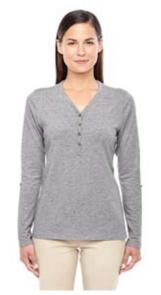

## DP186W DEVON & JONES LADIES' PERFECT FIT Y-PLACKET CONVERTIBLE SLEEVE KNIT TOP

#### Features:

- Always flattering Perfect Fit
- Soft modal blend drapes without clinging
- Four-button placket
- Convertible roll-up sleeve
- Shaped front and back yoke
- Longer length for everyday activity and movement

**Featured Color: GREY HEATHER** 