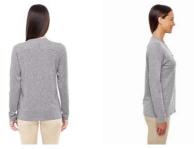

## DP186W DEVON & JONES LADIES' PERFECT FIT Y-PLACKET CONVERTIBLE SLEEVE KNIT TOP

#### Features:

- Always flattering Perfect Fit
- Soft modal blend drapes without clinging
- Four-button placket
- Convertible roll-up sleeve
- Shaped front and back yoke
- Longer length for everyday activity and movement