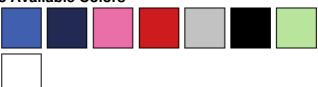

**Featured Color: GREY HEATHER** 

### DEVON & JONES®

## DP186W DEVON & JONES LADIES' PERFECT FIT Y-PLACKET CONVERTIBLE SLEEVE KNIT TOP

#### Fabric:

• 5 oz./yd² / 170 gsm, 58% cotton, 39% modal, 3% spandex jersey

#### Features:

- Always flattering Perfect Fit
- Soft modal blend drapes without clinging
- Four-button placket
- Convertible roll-up sleeve
- Shaped front and back yoke
- Longer length for everyday activity and movement

Sizes: XS-3XL

Starting Price: \$44.98

8 Available Colors





# DP186W DEVON & JONES LADIES' PERFECT FIT Y-PLACKET CONVERTIBLE SLEEVE KNIT TOP

### **Product Specifications**

|                  | xs    | S  | М     | L    | XL    | 2XL    | 3XL    | - | - | - |
|------------------|-------|----|-------|------|-------|--------|--------|---|---|---|
| BODY WIDTH       | 17    | 18 | 19    | 20.5 | 22    | 23.5   | 25     | - | - | - |
| FULL BODY LENGTH | 25.25 | 26 | 26.75 | 27.5 | 28.25 | 29.125 | 29.125 | - | - | - |
| SLEEVE LENGTH    | 30    | 31 | 32    | 33   | 34    | 34.625 | 35.25  | - | - | - |

#### **How to Measure**

**BODY WIDTH:** Lay garment flat. 1" below the armhole flat measure the garment across the chest. **FULL BODY LENGTH:** Lay garment flat(face down). Measure from center back neckline seam straight down to back bottom hem.