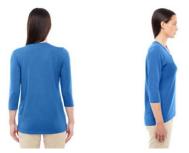

# DP184W DEVON & JONES LADIES' PERFECT FIT BRACELET LENGTH V-NECK TOP

#### Features:

- Always flattering Perfect Fit
- Soft modal blend drapes without clinging
- V-neck collar
- Bracelet length sleeves, ends right where you want it
- Hi-low hemline
- Longer length for everyday activity and movement