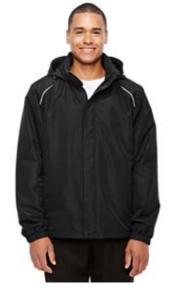

Featured Color: BLACK 703

## 88224 ASH CITY - CORE 365 MEN'S PROFILE FLEECE-LINED ALL-SEASON JACKET

### Fabric:

- Shell: 3.39 oz./yd² / 115 gsm, 100% polyester taslan with water-resistant finish
- Lining: 100% polyester fleece in body; 100% polyester taffeta in sleeve and hood; 60 gsm thermal polyfill insulation in sleeves

#### Features:

- Rollaway hood
- Storm flap with hidden snaps with partial inside placket and chinguard
- Center front coil zipper with autolock slider and reflective rubble toggle
- Elasticized cuffs
- Lower concealed pockets with zippers
- Thermal retention shockcord at hood and hem
- Reflective piping at front and back yoke
- Audio Port

Sizes: S-5XL

Starting Price: \$80.98