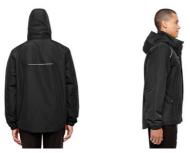

#### Features:

- Rollaway hood
- Storm flap with hidden snaps with partial inside placket and chinguard
- Center front coil zipper with autolock slider and reflective rubble toggle
- Elasticized cuffs
- Lower concealed pockets with zippers
- Thermal retention shockcord at hood and hem
- Reflective piping at front and back yoke
- Audio Port

### 88224 ASH CITY - CORE 365 MEN'S PROFILE FLEECE-LINED ALL-SEASON JACKET