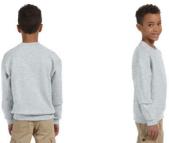

# 562B JERZEES YOUTH 8 OZ., 50/50 NUBLEND® FLEECE **CREW**

### Features:

- 50% cotton, 50% polyester
- high-stitch density for a smooth printing canvas
- 1x1 ribbed collar, cuffs and waistband with spandex
- double-needle coverseaming on neck, armholes and waistband
- seamless body
- concealed seam on cuffs
- Oxford is 49% cotton; 51% polyester; CPSIA compliant