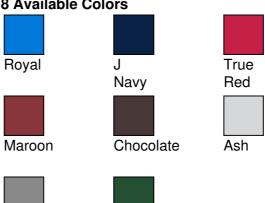

**Featured Color: ASH** 

# **JERZEES**

# 562B JERZEES YOUTH 8 OZ., 50/50 NUBLEND® FLEECE **CREW**

### Features:

- 50% cotton, 50% polyester
- high-stitch density for a smooth printing canvas
- 1x1 ribbed collar, cuffs and waistband with spandex
- double-needle coverseaming on neck, armholes and waistband
- seamless body
- concealed seam on cuffs
- Oxford is 49% cotton; 51% polyester; CPSIA compliant

Sizes: S-XL

Oxford

MSRP (A): \$12.04

## 8 Available Colors



**Forest** Green

# 562B JERZEES YOUTH 8 OZ., 50/50 NUBLEND® FLEECE CREW

# **Product Specifications**

|                  | S  | M  | L  | XL | - | - | - | - | - | - |
|------------------|----|----|----|----|---|---|---|---|---|---|
| BODY WIDTH       | 15 | 17 | 19 | 20 | - | - | - | - | - | - |
| FULL BODY LENGTH | 19 | 22 | 25 | 28 | - | - | - | - | - | - |
| SLEEVE LENGTH    | 0  | 0  | 0  | -  | - | - | - | - | - | - |

### **How to Measure**

**BODY WIDTH:** Lay garment flat. 1" below the armhole flat measure the garment across the chest. **FULL BODY LENGTH:** Lay garment flat(face down). Measure from center back neckline seam straight down to back bottom hem.

**SLEEVE LENGTH:** Lay garment flat(face down). Measure from center back neck to outer edge of shoulder seam, then along