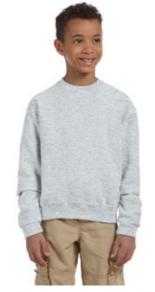

# 562B JERZEES YOUTH 8 OZ., 50/50 NUBLEND® FLEECE **CREW**

**Featured Color: ASH** 