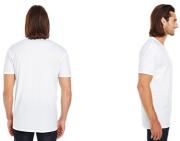

# 130A THREADFAST UNISEX PIGMENT DYE SHORT-SLEEVE T-SHIRT

#### Features:

- Preshrunk, CVC fabric with soft, smooth finish
- 32 singles
- Retail fit
- Sideseamed
- Tear away label

Sizes: XS-3XL

MSRP (A): \$17.98

White