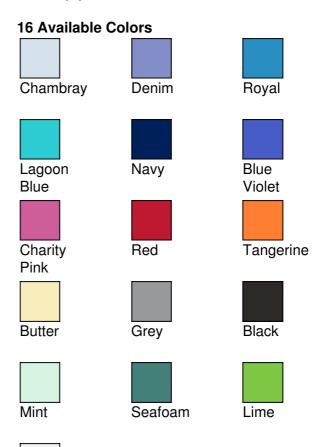

**Featured Color: WHITE** 

# THREADFAST

# 130A THREADFAST UNISEX PIGMENT DYE SHORT-SLEEVE T-SHIRT

### Fabric:

- 4.3 oz., 60% combed ringspun cotton, 40% polyester
- Navy and Black are 100% Cotton

#### Features:

- Preshrunk, CVC fabric with soft, smooth finish
- 32 singles
- Retail fit
- Sideseamed
- Tear away label

Sizes: XS-3XL

MSRP (A): \$17.98





White

#### 130A THREADFAST UNISEX PIGMENT DYE SHORT-SLEEVE T-SHIRT

## **Product Specifications**

|               | xs  | s    | M  | L    | XL  | 2XL  | 3XL | - | - | - |
|---------------|-----|------|----|------|-----|------|-----|---|---|---|
| BODY LENGTH   | 27  | 28   | 29 | 30   | 31  | 32   | 33  | - | - | - |
| BODY WIDTH    | 16  | 18   | 20 | 22   | 24  | 26   | 28  | - | - | - |
| SLEEVE LENGTH | 7.5 | 7.75 | 8  | 8.25 | 8.5 | 8.75 | 9   | - | - | - |

#### **How to Measure**

**BODY LENGTH:** Lay garment flat (face down). Measure from center back neckline seam straight down to bottom of the front hem.

**BODY WIDTH:** Lay garment flat. 1" below the armhole flat measure the garment across the chest. **SLEEVE LENGTH:** Lay garment flat(face down). Measure from center back