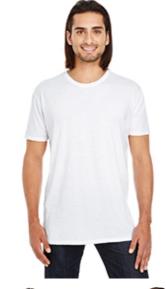

**Featured Color: WHITE** 

# 130A THREADFAST UNISEX PIGMENT DYE SHORT-SLEEVE T-SHIRT

#### Features:

- Preshrunk, CVC fabric with soft, smooth finish
- 32 singles
- Retail fit
- Sideseamed
- Tear away label

Sizes: XS-3XL

MSRP (A): \$17.98

White