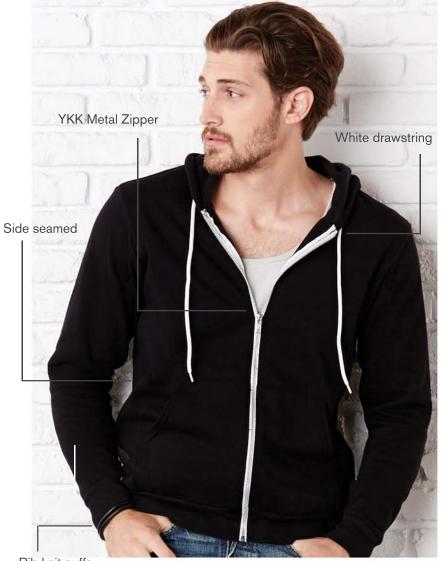

## **Product Features:**

- 10.8-oz, 60/40 cotton/polyester fleece
- Combed and ring spun cotton
- Full zip closure with taping
- Unisex sizing
- Retail Fit

Adult sizes: XS-2XL

## **Icons/Fabric Features:**

Rib knit cuffs and waistband